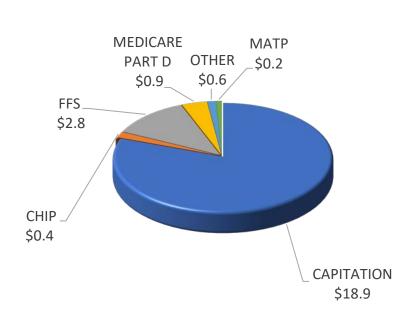

## **TOTAL FUNDS: \$23.7 BILLION**

| Appropriation –<br>EXCLUDES LTC          | Amount<br>(in thousands) | Percent | State General<br>Funds<br>(in thousands) |  |
|------------------------------------------|--------------------------|---------|------------------------------------------|--|
| Capitation<br>(includes both PH<br>& BH) | \$ 18,879,959            | 80%     | \$ 4,017,523                             |  |
| Fee For Service                          | \$ 2,779,358             | 12%     | \$ 746,852                               |  |
| CHIP                                     | \$ 401,389               | 2%      | \$ 95,092                                |  |
| Medicare Part D                          | \$ 901,925               | 4%      | \$ 901,925                               |  |
| Other                                    | \$ 591,584               | 1%      | \$ 139,898                               |  |
| MATP                                     | \$ 157,141               | 1%      | \$ 65,365                                |  |
| Total                                    | \$ 23,711,356            | 100%    | \$ 5,966,655                             |  |